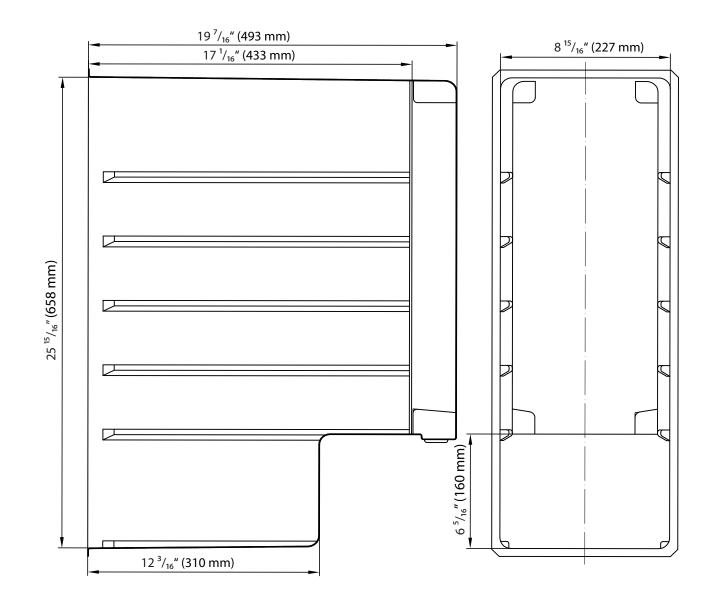

\*Warranty service should be performed by an authorized service representative only.

EDGESTAR Document Type: Dimensional Drawing Model: CWR181SZ Version: V1.1 08162019

EDGESTAR Koldfront

Avallon

EdgeStar, 8606 Wall St, Suite 1600, Austin, TX 78754 support.edgestar.com • service@edgestar.com • edgestar.com