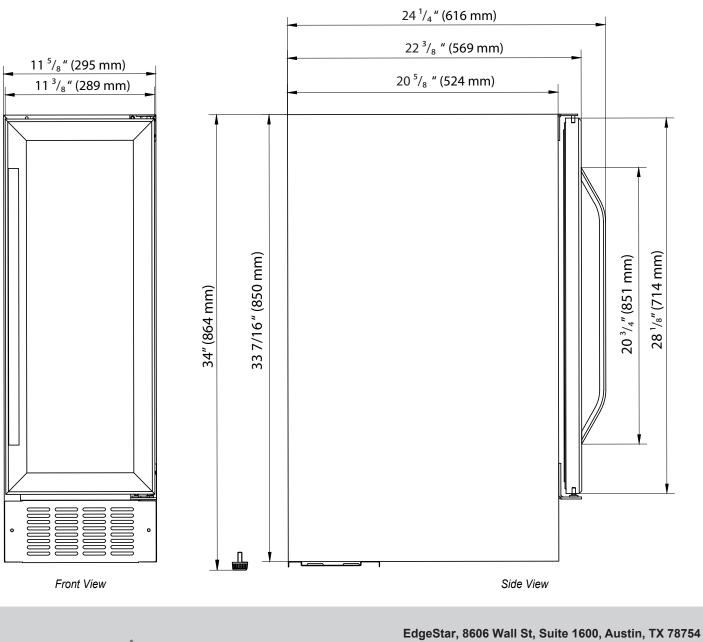

EDGESTAR Document Type: Dimensional Drawing Model: CWR181SZ Version: V1.1 08162019

**Exterior Dimensions** 

EDGESTAR

EdgeStar, 8606 Wall St, Suite 1600, Austin, TX 78754 support.edgestar.com • service@edgestar.com • edgestar.com