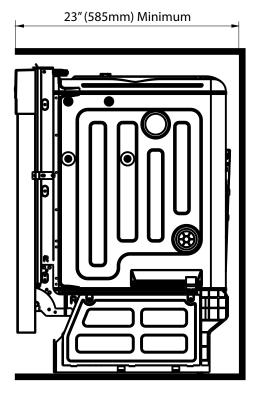

\*Warranty service should be performed by an authorized service representative only.

Document Type: Dimensional Drawing Model: BIDW1802BL, BIDW1802SS, BIDW1802WH Version: V1.0 08312018

**Cutout Dimensions** 

**Front View** 

Side View

Avallon

EdgeStar, 8606 Wall St, Suite 1600, Austin, TX 78754 support.edgestar.com • service@edgestar.com • edgestar.com

\*Warranty service should be performed by an authorized service representative only.