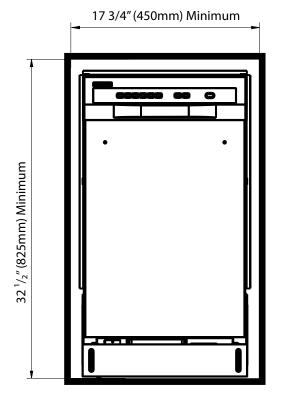

\*Warranty service should be performed by an authorized service representative only.

Document Type: Dimensional Drawing Model: BIDW1802BL, BIDW1802SS, BIDW1802WH Version: V1.0 08312018

**Cutout Dimensions** 

**Front View** 

Side View

Avallon

EdgeStar, 8606 Wall St, Suite 1600, Austin, TX 78754 support.edgestar.com • service@edgestar.com • edgestar.com

\*Warranty service should be performed by an authorized service representative only.