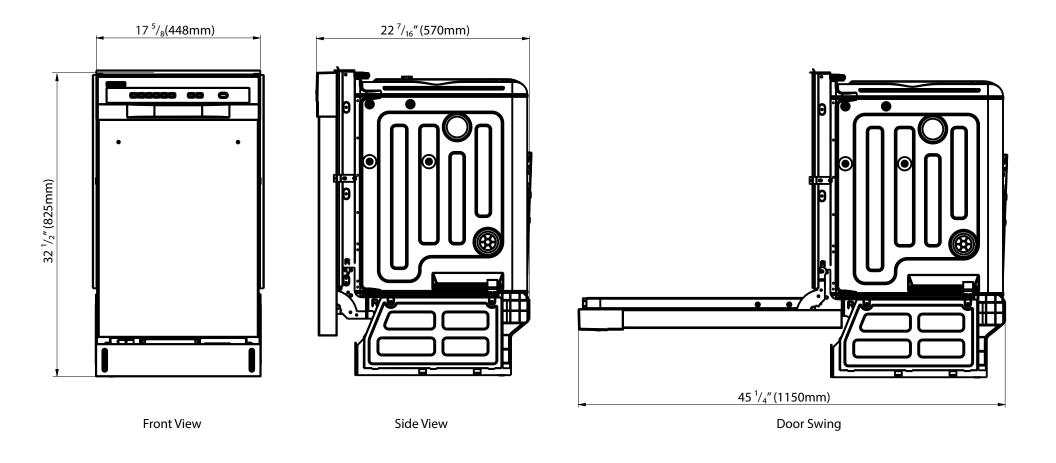

EDGESTAR Document Type: Dimensional Drawing Model: BIDW1802BL, BIDW1802SS, BIDW1802WH Version: V1.0 08312018

**Exterior Dimensions** 

Avallon

Koldfront<sup>®</sup>

EdgeStar, 8606 Wall St, Suite 1600, Austin, TX 78754 support.edgestar.com • service@edgestar.com • edgestar.com