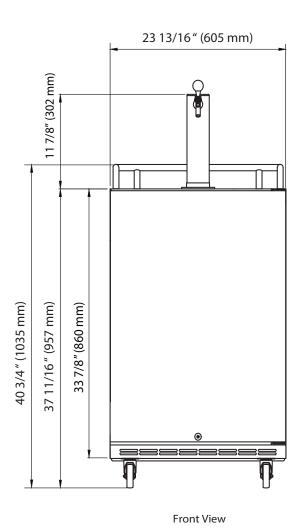

Document Type: Dimensional Drawing

Model: KC7000BL Version: V1.1 12132018

Front View Side View

Document Type: Dimensional Drawing

Model: BR7001BL Version: V1.1 12132018

\*Tower dimensions are approximate and may vary depending on your customized setup. In order for your unit to cool and operate correctly, the tower must be installed per the instructions in the user's manual. It is highly recommended that you have the unit onsite before making any modifications to countertops or cabinetry in order to accommodate the tower. Improper installation may void the warranty. EdgeStar and its affiliate companies are not responsible for damage incurred through the installation process.