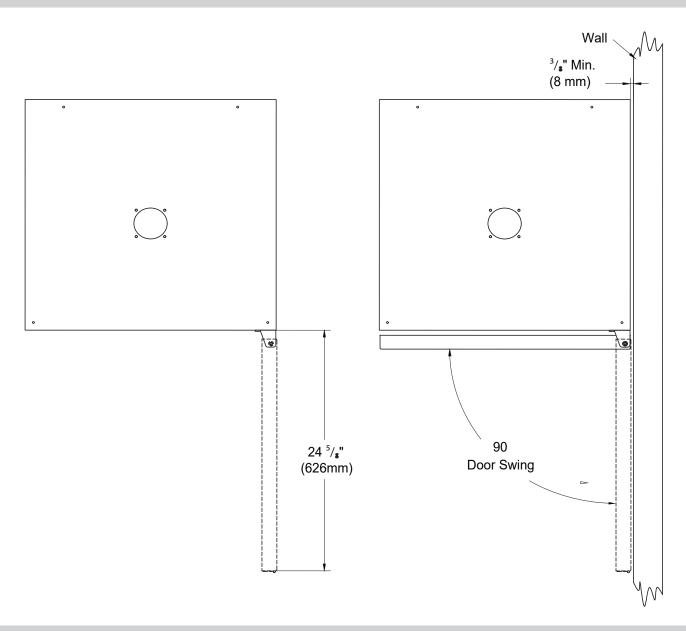

Document Type: Dimensional Drawing

Model: KC7000BL Version: V1.1 12132018

Front View Side View

Document Type: Dimensional Drawing

Model: BR7001BL Version: V1.1 12132018

\*Tower dimensions are approximate and may vary depending on your customized setup. In order for your unit to cool and operate correctly, the tower must be installed per the instructions in the user's manual. It is highly recommended that you have the unit onsite before making any modifications to countertops or cabinetry in order to accommodate the tower. Improper installation may void the warranty. EdgeStar and its affiliate companies are not responsible for damage incurred through the installation process.