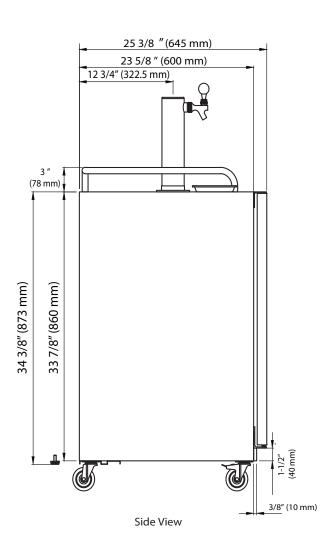

Document Type: Dimensional Drawing

Model: KC7000BL Version: V1.1 12132018

Front View Side View

Document Type: Dimensional Drawing

Model: BR7001BL Version: V1.1 12132018

\*Tower dimensions are approximate and may vary depending on your customized setup. In order for your unit to cool and operate correctly, the tower must be installed per the instructions in the user's manual. It is highly recommended that you have the unit onsite before making any modifications to countertops or cabinetry in order to accommodate the tower. Improper installation may void the warranty. EdgeStar and its affiliate companies are not responsible for damage incurred through the installation process.

**Document Type: Dimensional Drawing** 

Model: KC7000BL Version: V1.1 12132018

Front View Top View Side View

Document Type: Dimensional Drawing Model: KC7000BL

Version: V1.1 12132018