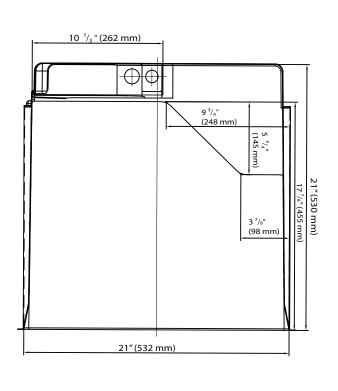

**Document Type: Dimensional Drawing** 

Model: KC7000BL Version: V1.1 12132018

Front View Top View Side View

Document Type: Dimensional Drawing Model: KC7000BL

Version: V1.1 12132018