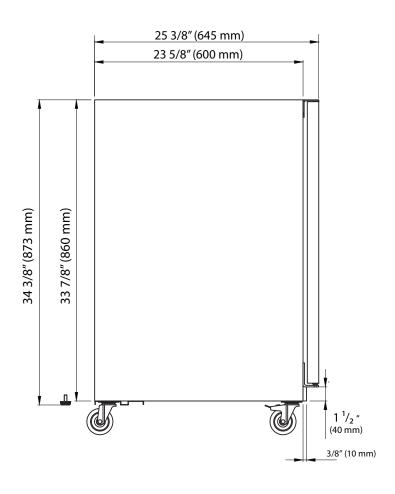

**Document Type: Dimensional Drawing** 

Model: KC7000BL Version: V1.1 12132018

Front View Top View Side View

Document Type: Dimensional Drawing Model: KC7000BL

Version: V1.1 12132018