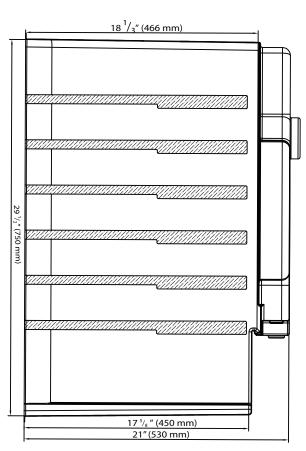

**Document Type: Dimensional Drawing** 

Model: KC7000BL Version: V1.1 12132018

Front View Top View Side View

Document Type: Dimensional Drawing Model: KC7000BL

Version: V1.1 12132018