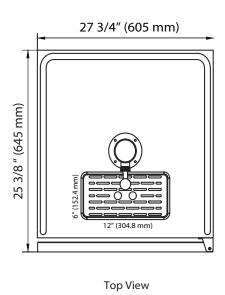

**Document Type: Dimensional Drawing** 

Model: KC7000BL Version: V1.1 12132018

Front View Top View Side View

Document Type: Dimensional Drawing Model: KC7000BL

Version: V1.1 12132018