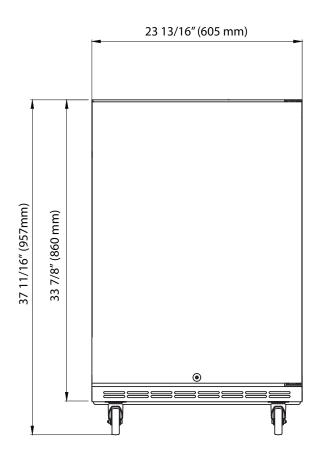

**Document Type: Dimensional Drawing** 

Model: KC7000BL Version: V1.1 12132018

Front View Top View Side View

Document Type: Dimensional Drawing Model: KC7000BL

Version: V1.1 12132018