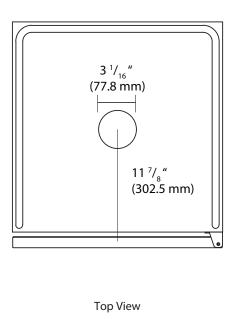

**Document Type: Dimensional Drawing** 

Model: KC7000BL Version: V1.1 12132018

Front View Top View Side View

Document Type: Dimensional Drawing Model: KC7000BL

Version: V1.1 12132018