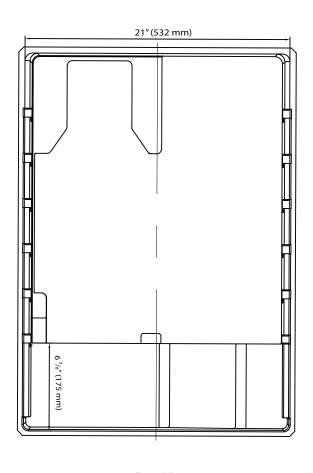

**Document Type: Dimensional Drawing** 

Model: KC7000BL Version: V1.1 12132018

Front View Top View Side View

Document Type: Dimensional Drawing Model: KC7000BL

Version: V1.1 12132018