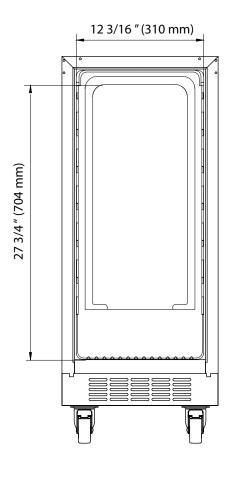

Document Type: Dimensional Drawing Model: KC1500SS KC1500SSOD

Version: V1.0 07182018

Document Type: Dimensional Drawing Model: KC1500SS KC1500SSOD

Version: V1.0 07182018