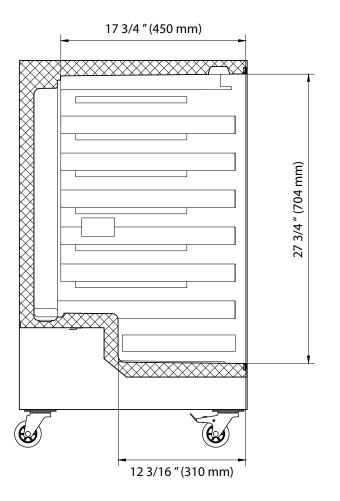

Document Type: Dimensional Drawing Model: KC1500SS KC1500SSOD

Version: V1.0 07182018

Document Type: Dimensional Drawing Model: KC1500SS KC1500SSOD

Version: V1.0 07182018