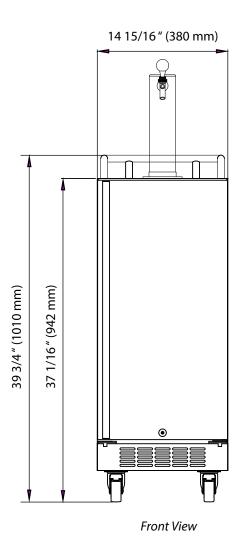

Document Type: Dimensional Drawing Model: KC1500SS KC1500SSOD

Version: V1.0 07182018

Top View

**Avallon** 

**Document Type: Dimensional Drawing** 

Model: KC1500SS KC1500SSOD Version: V1.0 07182018

\*Tower dimensions are approximate and may vary depending on your customized setup. In order for your unit to cool and operate correctly, the tower must be installed per the instructions in the user's manual. It is highly recommended that you have the unit onsite before making any modifications to countertops or cabinetry in order to accommodate the tower. Improper installation may void the warranty. EdgeStar and its affiliate companies are not responsible for damage incurred through the installation process.