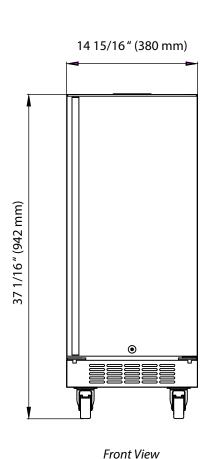

Document Type: Dimensional Drawing Model: KC1500SS KC1500SSOD

Version: V1.0 07182018

Document Type: Dimensional Drawing Model: KC1500SS KC1500SSOD

Version: V1.0 07182018