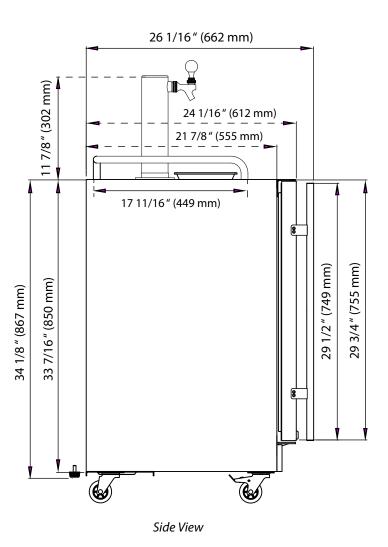

Document Type: Dimensional Drawing Model: KC1500SS KC1500SSOD

Version: V1.0 07182018

Top View

**Avallon** 

**Document Type: Dimensional Drawing** 

Model: KC1500SS KC1500SSOD Version: V1.0 07182018

\*Tower dimensions are approximate and may vary depending on your customized setup. In order for your unit to cool and operate correctly, the tower must be installed per the instructions in the user's manual. It is highly recommended that you have the unit onsite before making any modifications to countertops or cabinetry in order to accommodate the tower. Improper installation may void the warranty. EdgeStar and its affiliate companies are not responsible for damage incurred through the installation process.