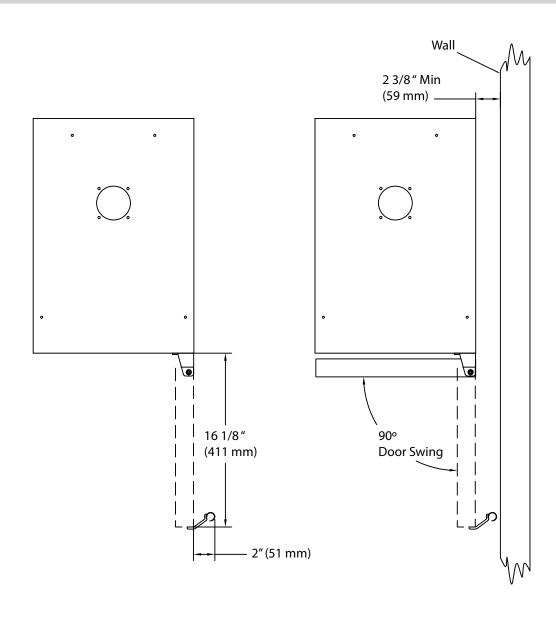

Document Type: Dimensional Drawing Model: KC1500SS KC1500SSOD

Version: V1.0 07182018

Top View

**Avallon** 

**Document Type: Dimensional Drawing** 

Model: KC1500SS KC1500SSOD Version: V1.0 07182018

\*Tower dimensions are approximate and may vary depending on your customized setup. In order for your unit to cool and operate correctly, the tower must be installed per the instructions in the user's manual. It is highly recommended that you have the unit onsite before making any modifications to countertops or cabinetry in order to accommodate the tower. Improper installation may void the warranty. EdgeStar and its affiliate companies are not responsible for damage incurred through the installation process.