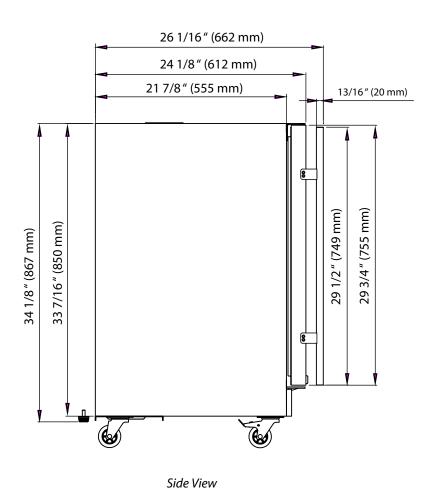

Document Type: Dimensional Drawing Model: KC1500SS KC1500SSOD

Version: V1.0 07182018

Document Type: Dimensional Drawing Model: KC1500SS KC1500SSOD

Version: V1.0 07182018