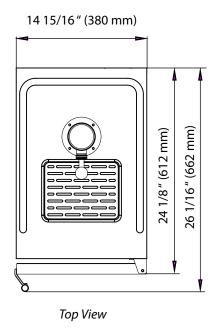

Document Type: Dimensional Drawing Model: KC1500SS KC1500SSOD

Version: V1.0 07182018

Top View

**Avallon** 

**Document Type: Dimensional Drawing** 

Model: KC1500SS KC1500SSOD Version: V1.0 07182018

\*Tower dimensions are approximate and may vary depending on your customized setup. In order for your unit to cool and operate correctly, the tower must be installed per the instructions in the user's manual. It is highly recommended that you have the unit onsite before making any modifications to countertops or cabinetry in order to accommodate the tower. Improper installation may void the warranty. EdgeStar and its affiliate companies are not responsible for damage incurred through the installation process.