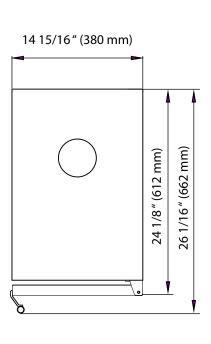

Document Type: Dimensional Drawing Model: KC1500SS KC1500SSOD

Version: V1.0 07182018

Top View

**Avallon** 

**Document Type: Dimensional Drawing** 

Model: KC1500SS KC1500SSOD Version: V1.0 07182018

\*Tower dimensions are approximate and may vary depending on your customized setup. In order for your unit to cool and operate correctly, the tower must be installed per the instructions in the user's manual. It is highly recommended that you have the unit onsite before making any modifications to countertops or cabinetry in order to accommodate the tower. Improper installation may void the warranty. EdgeStar and its affiliate companies are not responsible for damage incurred through the installation process.