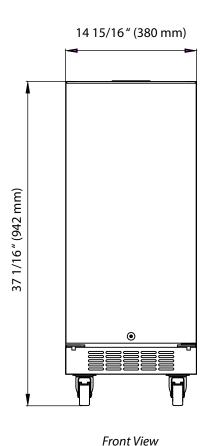

Document Type: Dimensional Drawing Model: KC1500BL

Model: KC1500BL Version: V1.0 10102018

Document Type: Dimensional Drawing Model: KC1500BL

Model: KC1500BL Version: V1.0 10102018