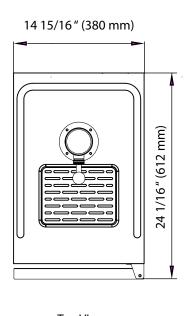

Document Type: Dimensional Drawing Model: KC1500BL

Version: V1.0 10102018

**EDGESTAR®** 

Top View

Document Type: Dimensional Drawing

Model: KC1500BL Version: V1.0 10102018

Top View

<sup>\*</sup>Tower dimensions are approximate and may vary depending on your customized setup. In order for your unit to cool and operate correctly, the tower must be installed per the instructions in the user's manual. It is highly recommended that you have the unit onsite before making any modifications to countertops or cabinetry in order to accommodate the tower. Improper installation may void the warranty. EdgeStar and its affiliate companies are not responsible for damage incurred through the installation process.