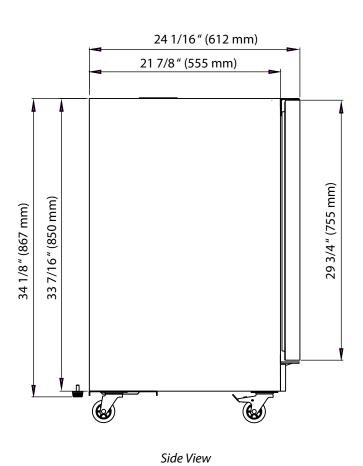

Document Type: Dimensional Drawing Model: KC1500BL

Model: KC1500BL Version: V1.0 10102018

Document Type: Dimensional Drawing Model: KC1500BL

Model: KC1500BL Version: V1.0 10102018