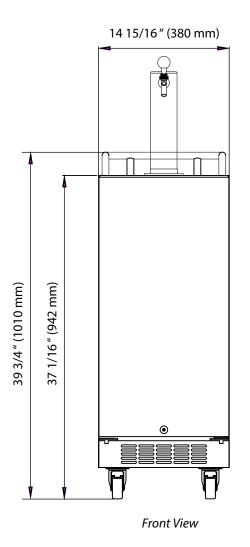

Document Type: Dimensional Drawing Model: KC1500BL

Version: V1.0 10102018

**EDGESTAR®** 

Top View

Document Type: Dimensional Drawing

Model: KC1500BL Version: V1.0 10102018

Top View

<sup>\*</sup>Tower dimensions are approximate and may vary depending on your customized setup. In order for your unit to cool and operate correctly, the tower must be installed per the instructions in the user's manual. It is highly recommended that you have the unit onsite before making any modifications to countertops or cabinetry in order to accommodate the tower. Improper installation may void the warranty. EdgeStar and its affiliate companies are not responsible for damage incurred through the installation process.