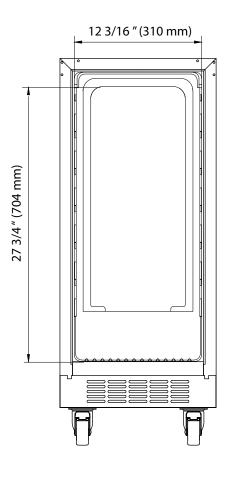

Document Type: Dimensional Drawing Model: KC1500BL

Model: KC1500BL Version: V1.0 10102018

Document Type: Dimensional Drawing Model: KC1500BL

Model: KC1500BL Version: V1.0 10102018