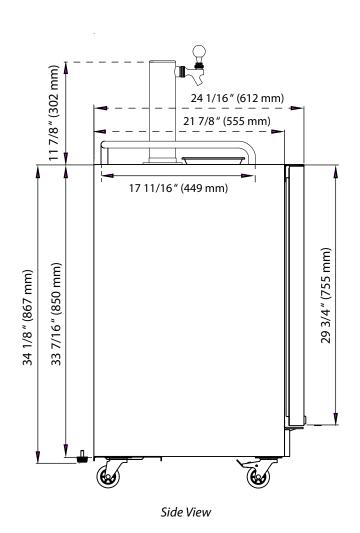

Document Type: Dimensional Drawing Model: KC1500BL

Version: V1.0 10102018

**EDGESTAR®** 

Top View

Document Type: Dimensional Drawing

Model: KC1500BL Version: V1.0 10102018

Top View

<sup>\*</sup>Tower dimensions are approximate and may vary depending on your customized setup. In order for your unit to cool and operate correctly, the tower must be installed per the instructions in the user's manual. It is highly recommended that you have the unit onsite before making any modifications to countertops or cabinetry in order to accommodate the tower. Improper installation may void the warranty. EdgeStar and its affiliate companies are not responsible for damage incurred through the installation process.