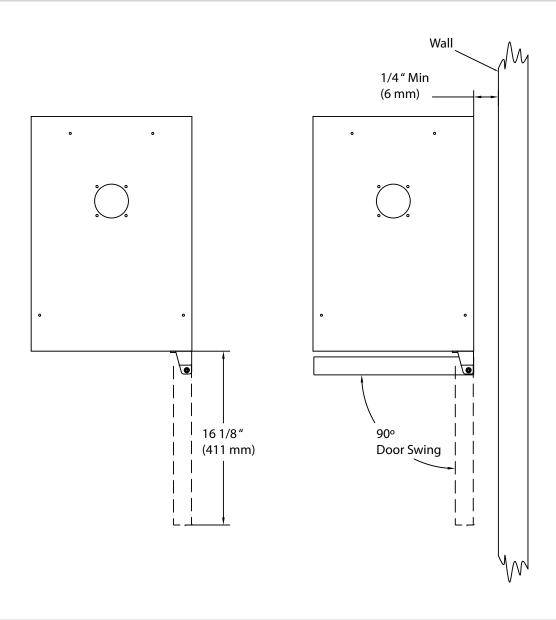

Dimensional Drawing

Model: KC1500BL Version: V1.0 10102018







Top View



<sup>\*</sup>Tower dimensions are approximate and may vary depending on your customized setup. In order for your unit to cool and operate correctly, the tower must be installed per the instructions in the user's manual. It is highly recommended that you have the unit onsite before making any modifications to countertops or cabinetry in order to accommodate the tower. Improper installation may void the warranty. EdgeStar and its affiliate companies are not responsible for damage incurred through the installation process.



Document Type: Dimensional Drawing Model: KC1500BL

Model: KC1500BL Version: V1.0 10102018









Document Type: Dimensional Drawing Model: KC1500BL

Model: KC1500BL Version: V1.0 10102018