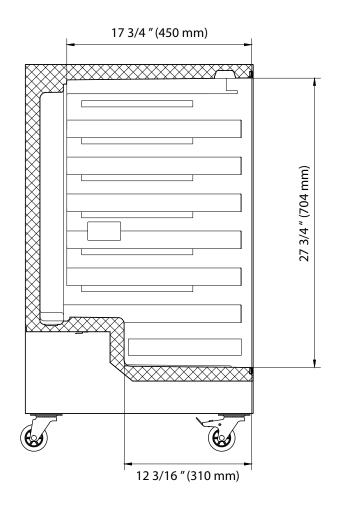

Document Type: Dimensional Drawing Model: KC1500BL

Model: KC1500BL Version: V1.0 10102018

Document Type: Dimensional Drawing Model: KC1500BL

Model: KC1500BL Version: V1.0 10102018