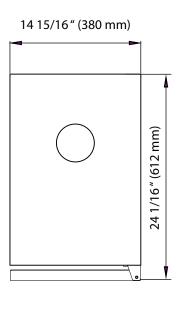

Document Type: Dimensional Drawing Model: KC1500BL

Version: V1.0 10102018

**EDGESTAR®** 

Top View

Document Type: Dimensional Drawing

Model: KC1500BL Version: V1.0 10102018

Top View

<sup>\*</sup>Tower dimensions are approximate and may vary depending on your customized setup. In order for your unit to cool and operate correctly, the tower must be installed per the instructions in the user's manual. It is highly recommended that you have the unit onsite before making any modifications to countertops or cabinetry in order to accommodate the tower. Improper installation may void the warranty. EdgeStar and its affiliate companies are not responsible for damage incurred through the installation process.