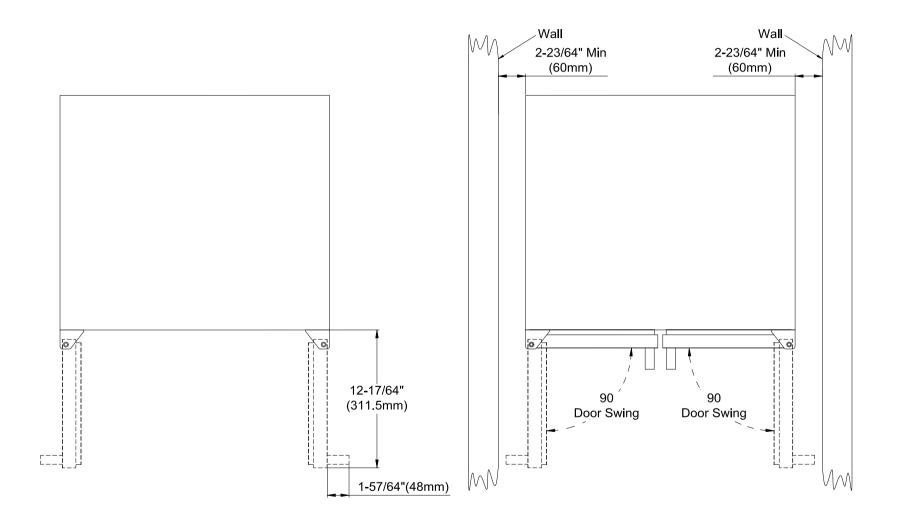

\*Warranty service should be performed by an authorized service representative only.

EDGESTAR Document Type: Dimensional Drawing Model: CWB1760FD Version: V1.0 07262018

EdgeStar, 8606 Wall St, Suite 1800, Austin, TX 78754 support.edgestar.com • service@edgestar.com • edgestar.com