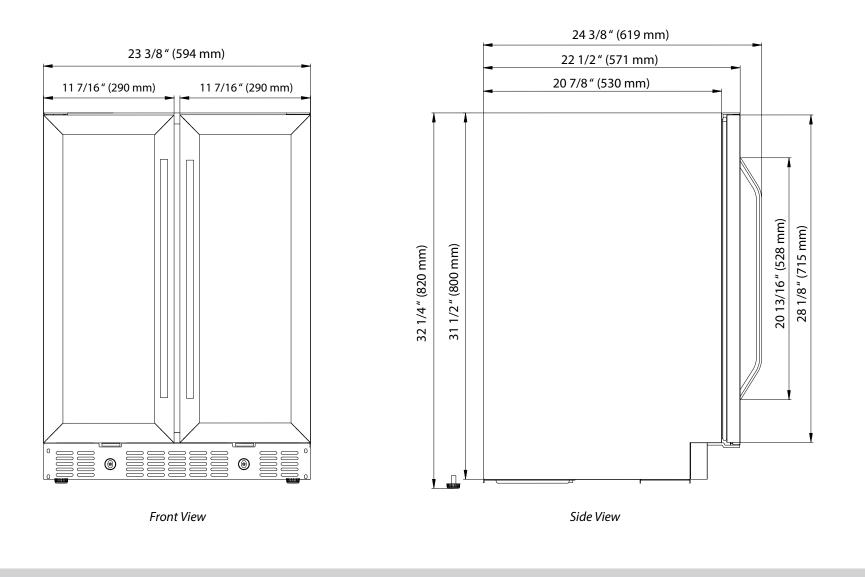

Document Type: Dimensional Drawing Model: CWB1760FD Version: V1.0 07262018

EdgeStar, 8606 Wall St, Suite 1800, Austin, TX 78754 support.edgestar.com • service@edgestar.com • edgestar.com

Avallon

Koldfront<sup>®</sup>