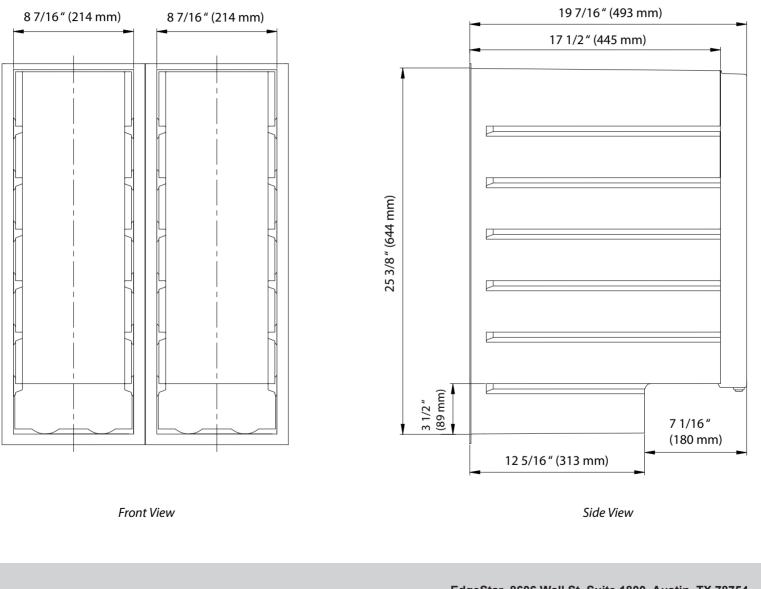

\*Warranty service should be performed by an authorized service representative only.

Document Type: Dimensional Drawing Model: CWB1760FD Version: V1.0 07262018

Koldfront<sup>®</sup>

EDGESTAR

Avallon

EdgeStar, 8606 Wall St, Suite 1800, Austin, TX 78754 support.edgestar.com • service@edgestar.com • edgestar.com