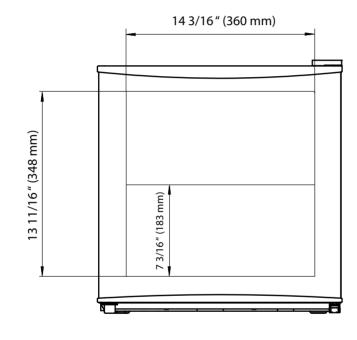

**Interior Dimensions** 

Front View

Side View

Avallon

Koldfront<sup>®</sup>

EdgeStar, 8606 Wall St, Suite 1800, Austin, TX 78754 support.edgestar.com • service@edgestar.com • edgestar.com

\*Warranty service should be performed by an authorized service representative only.