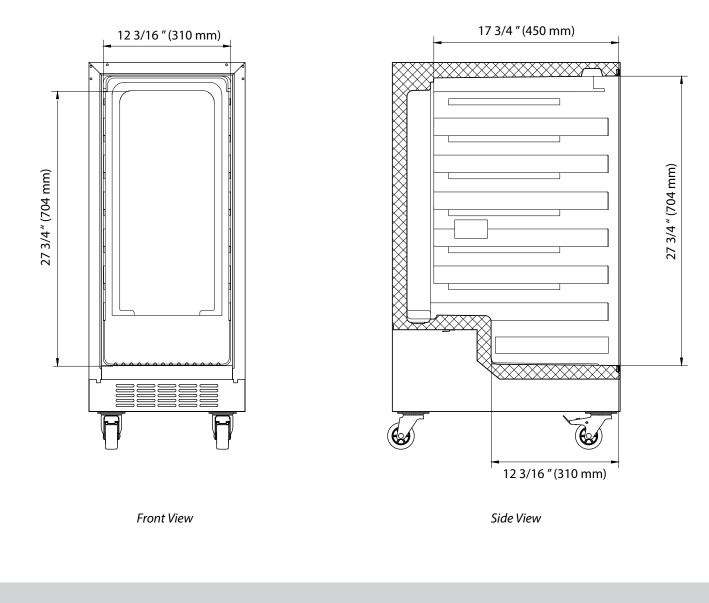

EDGESTAR Koldfront

Avallon

\*Warranty service should be performed by an authorized service representative only.

EDGESTAR Document Type: Dimensional Drawing Model: BR1500SS BR1500SSOD Version: V1.0 07182018