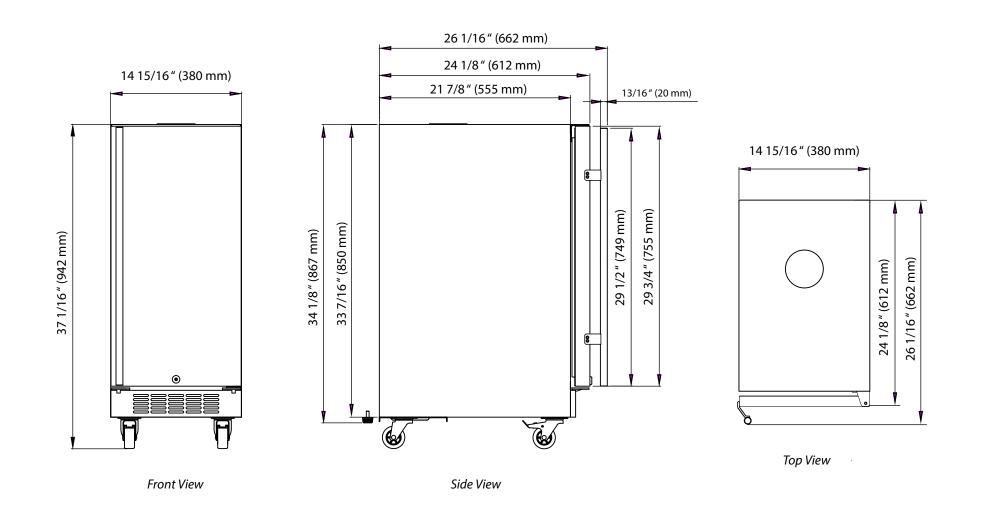

EDGESTAR Document Type: Dimensional Drawing Model: BR1500SS BR1500SSOD Version: V1.0 07182018

Exterior Dimensions

EdgeStar, 8606 Wall St, Suite 1800, Austin, TX 78754 support.edgestar.com • service@edgestar.com • edgestar.com