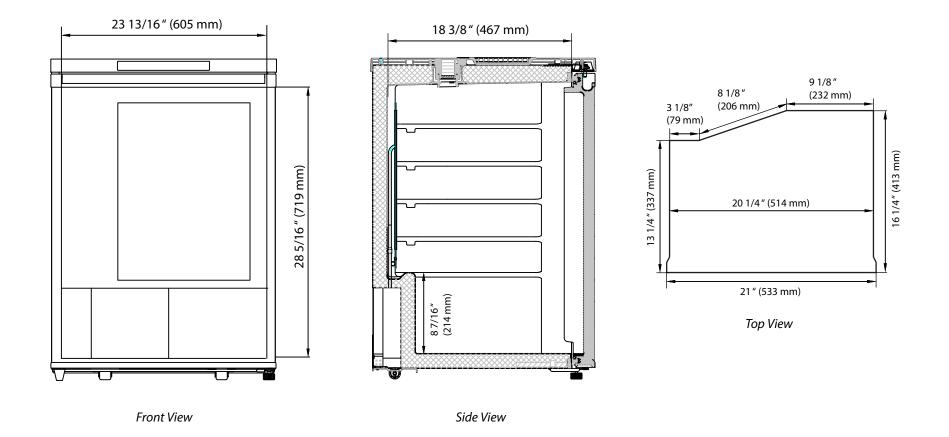

**Interior Dimensions** 

EDGESTAR

Avallon

Koldfront<sup>®</sup>

EdgeStar, 8606 Wall St, Suite 1800, Austin, TX 78754 support.edgestar.com • service@edgestar.com • edgestar.com

EdgeStar, 8606 Wall St, Suite 1800, Austin, TX 78754 support.edgestar.com • service@edgestar.com • edgestar.com