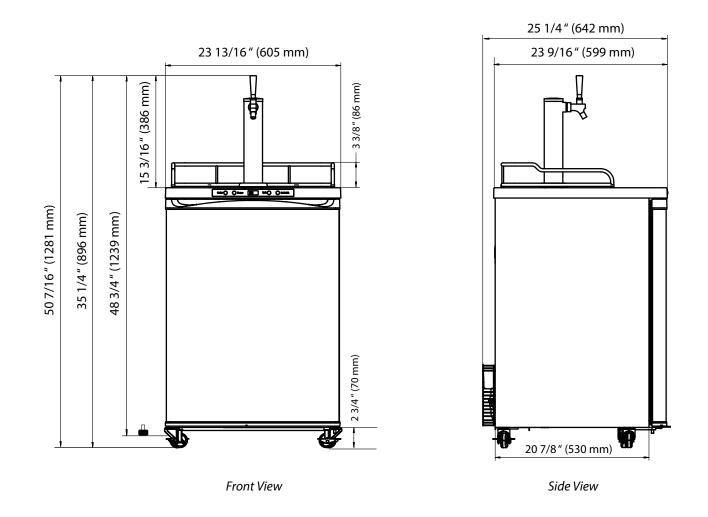

EDGESTAR Document Type: Dimensional Drawing Model: KC3000 KC3000SS Version: V1.0 07192018

\*Tower dimensions are approximate and may vary depending on your customized setup. In order for your unit to cool and operate correctly, the tower must be installed per the instructions in the user's manual. It is highly recommended that you have the unit onsite before making any modifications to countertops or cabinetry in order to accommodate the tower. Improper installation may void the warranty. EdgeStar and its affiliate companies are not responsible for damage incurred through the installation process.