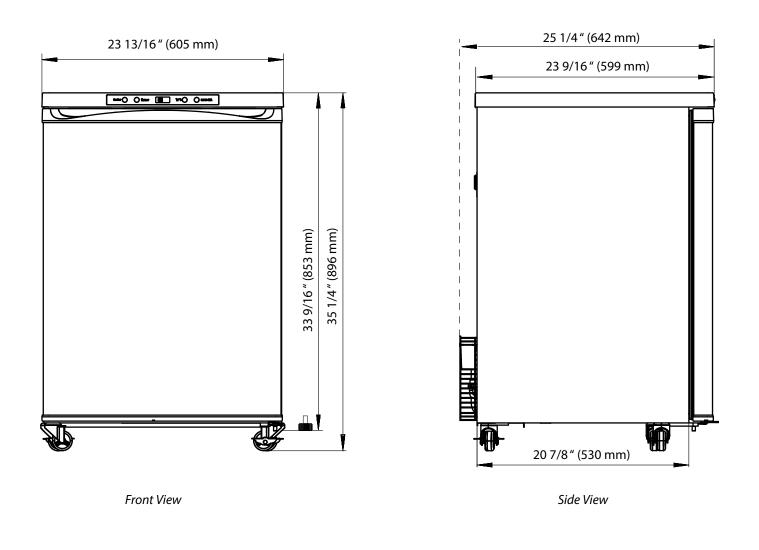

EDGESTAR Document Type: Dimensional Drawing Model: KC3000 KC3000SS Version: V1.0 07192018

Avallon

Koldfront<sup>®</sup>

EdgeStar, 8606 Wall St, Suite 1800, Austin, TX 78754 support.edgestar.com • service@edgestar.com • edgestar.com