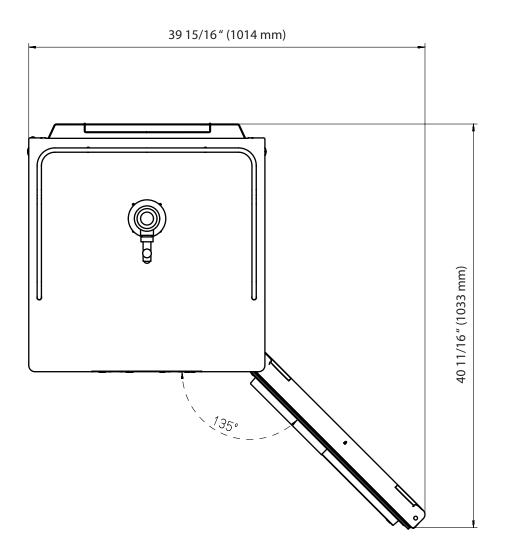

EDGESTAR Document Type: Dimensional Drawing Model: KC3000 KC3000SS Version: V1.0 07192018

Avallon

Koldfront<sup>®</sup>

EdgeStar, 8606 Wall St, Suite 1800, Austin, TX 78754 support.edgestar.com • service@edgestar.com • edgestar.com