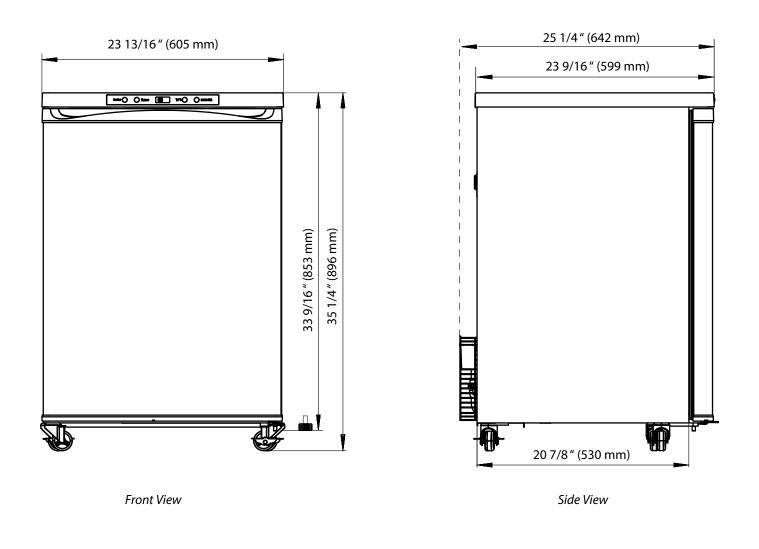

EDGESTAR Document Type: Dimensional Drawing Model: BR3002BL BR3002SS Version: V1.0 07312018

Avallon

Koldfront<sup>®</sup>

EdgeStar, 8606 Wall St, Suite 1800, Austin, TX 78754 support.edgestar.com • service@edgestar.com • edgestar.com