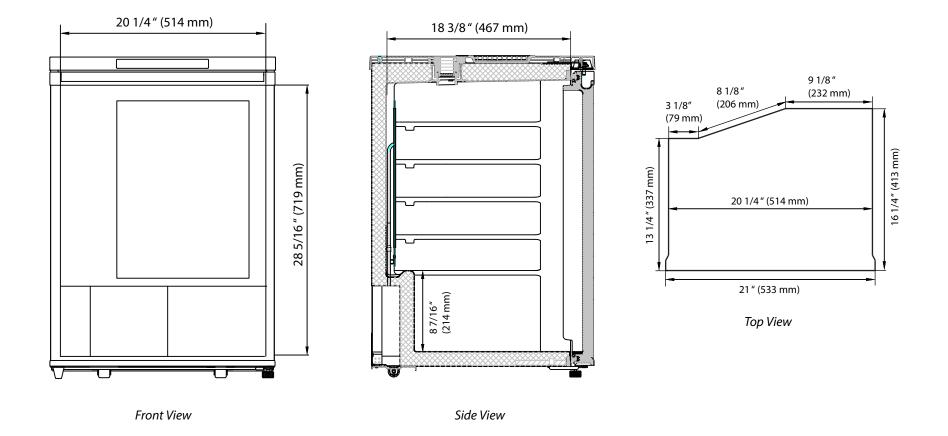

\*Warranty service should be performed by an authorized service representative only.

EDGESTAR Document Type: Dimensional Drawing Model: BR3002BL BR3002SS Version: V1.0 07312018

**Interior Dimensions** 

Avallon