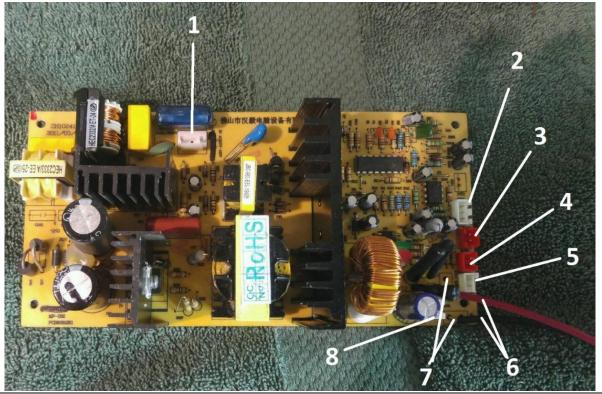

## **EDGESTAR®**

Document Type: Service Bulletin

Model Number(s): TWR325 Series Thermoelectric Wine Cooler

| 1) | Large two wire connector – Power Cord                                                                                                                         |
|----|---------------------------------------------------------------------------------------------------------------------------------------------------------------|
| 2) | This is the ONLY 3 wire connector from your unit                                                                                                              |
| 3) | Interior Fan                                                                                                                                                  |
| 4) | Interior Fan                                                                                                                                                  |
| 5) | Upper Exterior Cooling Fan                                                                                                                                    |
| 6) | Cooling Node (Pre Wired Lead)                                                                                                                                 |
| 7) | Cooling Node – You may need to solder the leads (some have come with 1 set of wires for the node) next to the pre wired leads. Red next to Red, Black next to |
|    | Black                                                                                                                                                         |
| 8) | Lower Exterior Fan                                                                                                                                            |